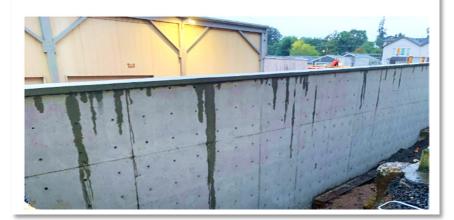

Finally, we have re-designed and installed a new retaining wall on the east side of the building that will provide support for many years to come.